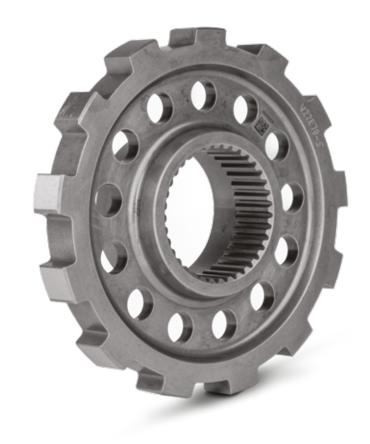

# PARK LOCK GEAR PUTS SAFTY FIRST

## **NEW AND IMPROVED PARK LOCK GEAR** FROM VARROC

Varroc Park Lock Gear made with Low Carbon Alloy Steel and a fortified structure makes for an excellent safety component in passenger and light commercial vehicles. Apart from preventing unintentional rolling of vehicle when parked, this compact gear is made to suit electric vehicle requirements.

#### **Features**

Hot Forged to increase strength

High-stress component with integrated lightweight

Increased contact area between notch and pawl lever

Machining meets the increased precision requirements